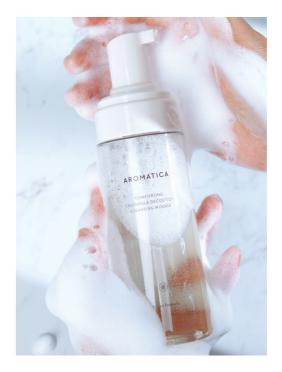

#### Aromatica Comforting Calendula Decoction Cleansing Mousse 170ml

#A rich foamy, mildly acidic cleanser that can be used safely even for sensitive skin

- A cleanser that gently cleanses not only skin impurities but also makeup residues with a mousse-type rich foam
- Extracting calendula petals in a decoction method that obtains active ingredients at a temperature lower than the boiling point in water
- PCR container made with 50% or more recycled plastic, glass container made with more than 90% recycled glass, FSC certified recycled paper