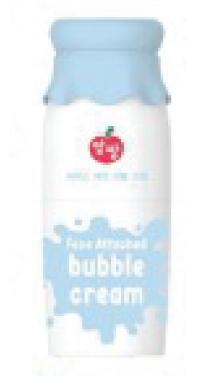

#### (20.08.07 - 20.08.28)

Yangfang Face Attachment Bubble Cream 50ml

#Smooth milk bubble to manage pores and deep moisturize

- Fine and firm **milk fizzy bubbles** provide nutrition and moisture to the skin
- Bubbles generated during skin application burst to provide micro-massage effect
- All ingredients EWG green grade
- Methyl perfluoro isobutyl ether 'EWG Green Grade X