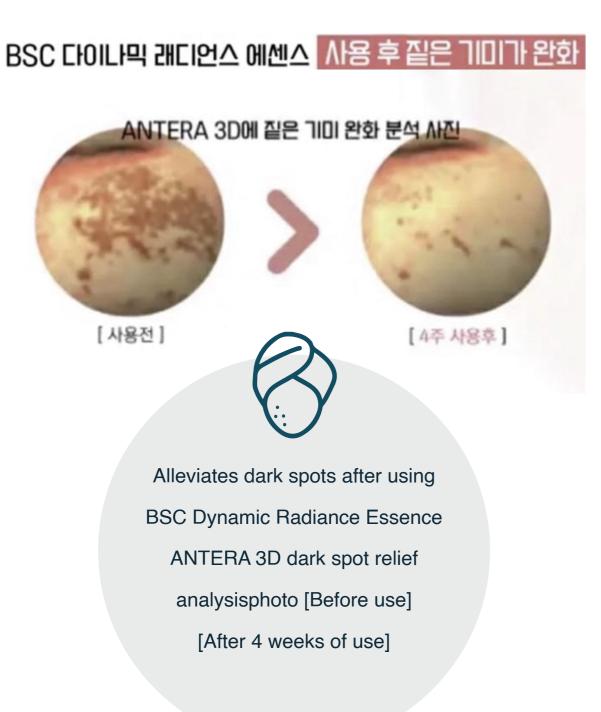

## 임상으로 확인된 코어탄력크림의 리얼 개선 효과

Clinical completion of dermal density improvement!

피부 턴오버 주기에 맞추어 한 달에 한 병을 사용하여 집중케어해 보세요.

#### Absolute CellActive<sup>™</sup> Ampoule 애터미 앱솔루트 셀랙티브 앰플

프리미엄 Powerful Effect를 위한 셀랙티브 코드의 집중 농축으로 피부노화 징후 감소에 도움을 주는 고효능 만능 앰플 [셀랙티브 코드 (Almight 올마이트) 30% 함유]

※ P&K 피부임상연구센타 / 여성 21명 (만 35~55세) / 시험기간 : 4주 애터미 앱솔루트 셀랙티브 앰플 4주 간 사용 후 결과 / 개인차가 있을 수 있음