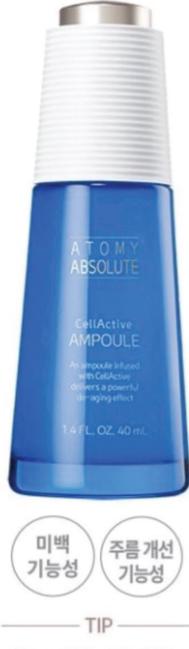

#### Absolute CellActive<sup>™</sup> Ampoule 애터미 앱솔루트 셀랙티브 앰플

프리미엄 Powerful Effect를 위한 셀랙티브 코드의 집중 농축으로 피부노화 징후 감소에 도움을 주는 고효능 만능 앰플 [셀랙티브 코드 (Almight 올마이트) 30% 함유]

※ P&K 피부임상연구센타 / 여성 21명 (만 35~55세) / 시험기간 : 4주 애터미 앱솔루트 셀랙티브 앰플 4주 간 사용 후 결과 / 개인차가 있을 수 있음

#### **Absolute Cell Active Ampoule**

- Unique code for premium powerful effects.
- Helps reduce signs of aging on the skin with concentrated extracts.

  - [Contains 30% of Selective Code (Almight Almite)]

- Target 21 persons (35-55 years old)
- Duration: 4 weeks

All-round high performance tube

#### **P&K Skin Clinical Research Center**

• Individual results / differences may arise after 4 weeks of using product.