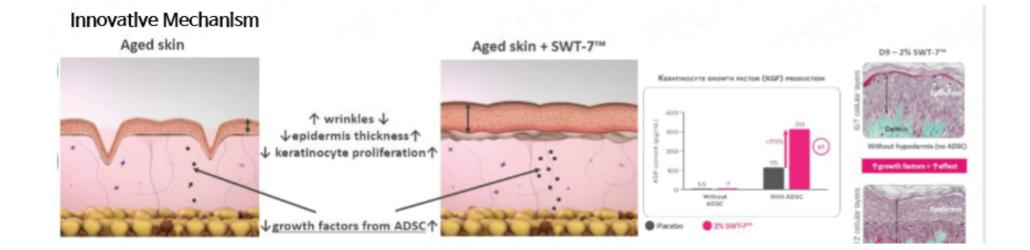

#### • Strong Regenerative Effect Keranosite (Skin Cells) Differentiation

Untreated

0.2% SWT-7"

0.4% SWT-7™

DO

vel EWG :

formation as of July 2019)

tents and certifications :

• Wrinkle care effect improves vertical wrinkles. (Wrinkled arms) and vertical wrinkles on the lips. (Smear lipstick) in 7 days

• Vertical wrinkle