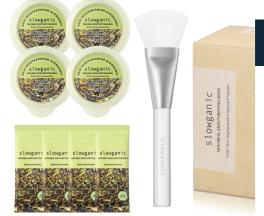

#### Slowganic Skin Milk Skin Cleansing Mask Set

#### **#Home Aesthetic Mask #9 Real Originals**

- ✓ Real fresh powder: 100% domestic raw materials (red beans, beans, black beans, mung beans, green tea, Baekryeong, rice, oatmeal) + fresh ampoule
- $\checkmark$  1 powder and 1 ampoule are mixed and applied to the face. After 10 minutes, the original powder remaining on the skin is massaged as if rolling by hand, and then washed off.