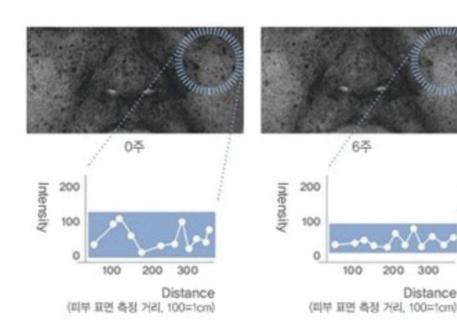

#### 화이트젠 라인의 임상 테스트 결과 변화

화이트젠 라인 사용 6주 후 피부 혈색소 측정 사진 분석 결과 동일 부위의 혈색소 강도(intensity)가 감소하는 동시에 전체적으로 고르게 분포되면서 울긋불긋한 피부톤이 깨끗하고 균일하게 개선됨을 확인할

Hemoglobin change 6 weeks after using the product. The result of the analysis of the skin hemoglobin measurement photo. As the hemoglobin intensity decreases and is distributed evenly throughout, You can see that bad skin tone is improved cleanly and evenly.