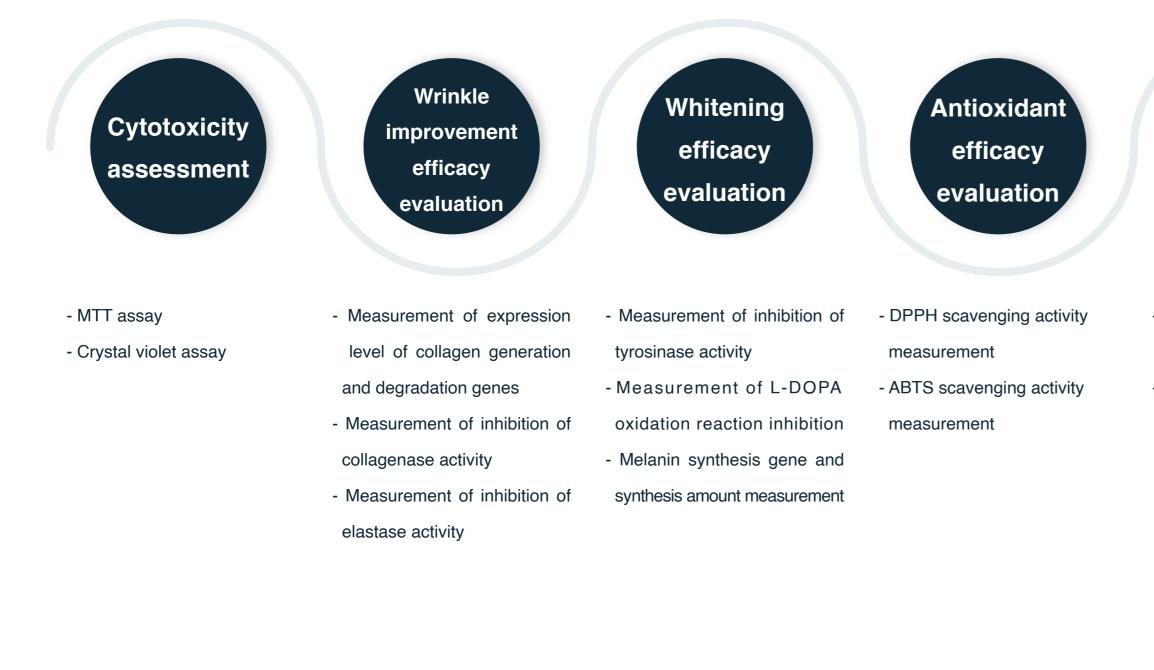

## SKIN CLINICAL EFFEICACY EVALUATION **EFFICACY TEST**

## Safety Evaulaion

- Primary irritation test for

human skin

- Accumulated human skin irritation and sensitization test
- Skin irritation test
- Skin usability test
- Skin sensitivity test

#### Functional Evaulaion

- Evaluation of whitening function
- Wrinkle improvement function evaluation
- Evaluation of UV protection function (SPF, PA, water resistance, continuous water resistance)
- Hair dye effect test (Hair color change test)
- Hair removal agent efficacy test
- Hair loss symptom relief test
- Acne skin relief test
- Atopic skin function evaluation
- Red line relief test due to stretch marks

| Display       |
|---------------|
| advertising   |
| demonstration |
| evaluation    |

- Skin moisturizing improvement

#### effect test

- Epidermal (surface) elasticity test
- Skin sebum improvement test
- Conformity evaluation test for acne skin use
- Dark Circle Test
- Temporary cellulite reduction test
- Skin swelling relief test
- Skin blood circulation improvement
- test
- Fine dust blocking test

#### **Anti-pollution** evaluation

- Fine dust cleaning power test
- Fine dust blocking test

- Lifting (eye tail/face/mouth tail) improvement test

- Skin volume improvement test

- Skin texture cover durability test
- Skin pigmentation (spots, freckles, blemishes)
- Wrinkle & pore coverage test
- (Around the eyes/nasolabial folds/under the eyes/
- forehead/glabellar)
- Anti-darkening persistence test
- Freckles relief test
- Skin (outer/inner) melanin improvement test