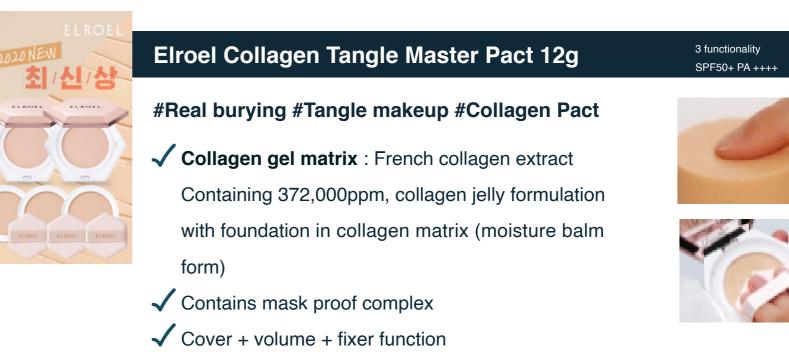

rora Lip #Pingsi Sister Lip

- ✓ Volume lipstick: Plumping, lip shine and wrinkle care
- ✓ Lip tattoo: Zero bleed, glow and strong lasting power
- ✓ Marble lipstick: anti-wrinkle function, smooth application and clearness







#### Slowganic Skin Milk Skin Cleansing Mask Set

#### **#Home Aesthetic Mask #9 Real Originals**

- ✓ Real fresh powder: 100% domestic raw materials (red beans, beans, black beans, mung beans, green tea, Baekryeong, rice, oatmeal) + fresh ampoule
- $\checkmark$  1 powder and 1 ampoule are mixed and applied to the face. After 10 minutes, the original powder remaining on the skin is massaged as if rolling by hand, and then washed off.





\* The above is limited to the characteristics of raw materials and is not a text reviewed by the Cosmetics Act.

## GARAY LAB





#### Miba powder cream 15g

#### **#Peach tone up cream**



- ✓ Peachy moist, moist skin
- $\checkmark$  8 kinds of jewel radiance + 6 kinds of pink ingredients
- ✓ Helps prevent mask smearing (clinical completion)
- Skin care with bee venom (an ingredient made by bees to protect themselves) and calcium oxide ingredients





3 functionality SPF50+ PA ++

# **MAJOR NEW PRODUCTS**

#### Major new products are selected randomly among new product research information for one month in August

#### (20.08.07 - 20.08.28)



Yangfang Face Attachment Bubble Cream 50ml

#Smooth milk bubble to manage pores and deep moisturize

- Fine and firm **milk fizzy bubbles** provide nutrition and moisture to the skin
- Bubbles generated during skin application burst to provide micro-massage effect
- All