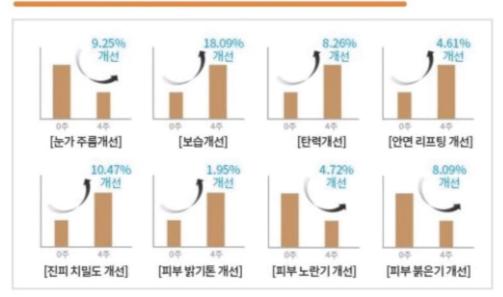

#### Absolute CellActive<sup>™</sup> Ampoule 애터미 앱솔루트 셀랙티브 앰플

프리미엄 Powerful Effect를 위한 셀랙티브 코드의 집중 농축으로 피부노화 징후 감소에 도움을 주는 고효능 만능 앰플 [셀랙티브 코드 (Almight 올마이트) 30% 함유]

※ P&K 피부임상연구센타 / 여성 21명 (만 35~55세) / 시험기간 : 4주 애터미 앱솔루트 셀랙티브 앰플 4주 간 사용 후 결과 / 개인차가 있을 수 있음

Improve skin tightness

Improve eye wrinkles