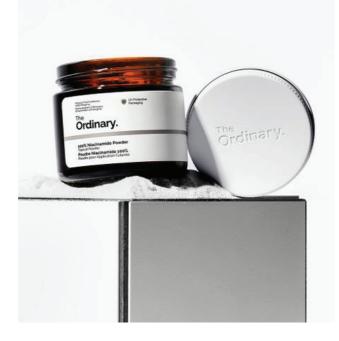

#### The Ordinary 100% NiacinamidePowder 20g

#Niacinamide 100% powder

- Provide DIY experience so that various skin problems can be resolved at once by mixing the product with other products
- Niacinamide can be delivered most directly to the skin
- Provides trouble improvement, whitening, and barrier improvement to solve various skin problems at once