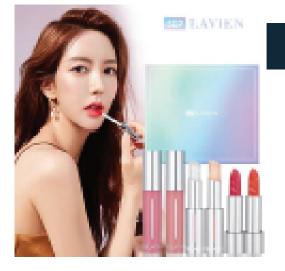

#### SEP X LAVIEN Aurora Collection Lip Set of 6

#### #Aurora Lip #Pingsi Sister Lip

- ✓ Volume lipstick: Plumping, lip shine and wrinkle care
- ✓ Lip tattoo: Zero bleed, glow and strong lasting power
- ✓ Marble lipstick: anti-wrinkle function, smooth application and clearness