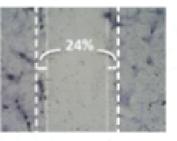

• Wrinkle care effect improves vertical wrinkles. (Wrinkled arms) and vertical wrinkles on the lips. (Smear lipstick) in 7 days

• Vertical wrinkle