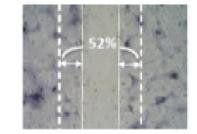

• Wrinkle care effect improves vertical wrinkles. (Wrinkled arms) and vertical wrinkles on the lips. (Smear lipstick) in 7 days

• Vertical wrinkle