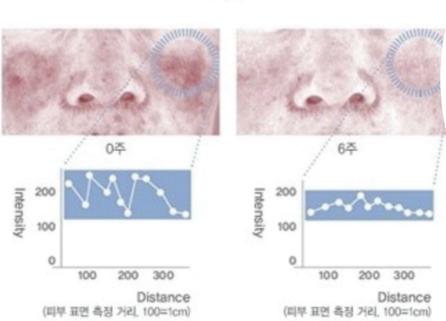

#### 화이트젠 라인의 임상 테스트 결과 멜라닌 변화

화이트젠 라인 사용 6주 후 피부 멜라닌 측정 사진 분석 결과 동일 부위의 멜라닌 강도(intensity,멜라닌 색소의 진한 정도)가감소하는 으로 고르게 분포되면서 칙칙하고 얼룩덜룩한 피부톤이 밝고 균일하게 개선됨을 확인할 수 있습니다.

Melanin changes, after 6 weeks of using the product. The result of the analysis of the skin melanin measurement while the melanin intensity (intensity) is reduced, theoverall evenly distributed, dull and mottled skin tone is bright and evenly distributed. You can see that it is improved.