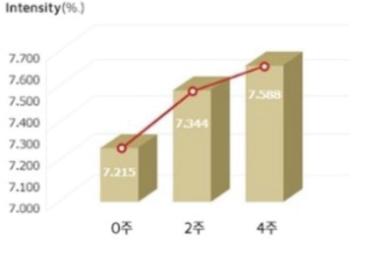

#### 화이트젠 라인의 임상 테스트 결과 멜라닌 변화

화이트젠 라인 사용 6주 후 피부 멜라닌 측정 사진 분석 결과 동일 부위의 멜라닌 강도(intensity,멜라닌 색소의 진한 정도)가감소하는 으로 고르게 분포되면서 칙칙하고 얼룩덜룩한 피부톤이 밝고 균일하게 개선됨을 확인할 수 있습니다.

Melanin changes, after 6 weeks of using the product. The result of the analysis of the skin melanin measurement while the melanin intensity (intensity) is reduced, theoverall evenly distributed, dull and mottled skin tone is bright and evenly distributed. You can see that it is improved.