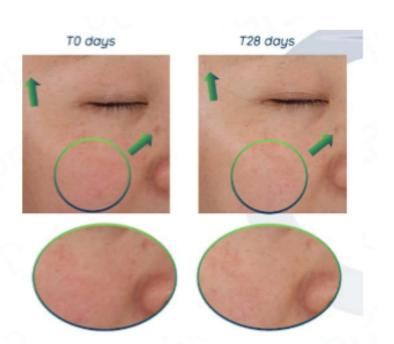

## Found the change of the skin surface

#### brighter and brighter in 3 days

#### Changes in melon cells in the skins