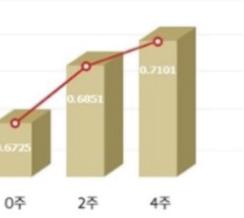

## **Clinical test results from the using** of cosmetic products

R2(A.U.) 0.7200 0.7100 0.7000 0.6900 0.6800 0.6700 0.6600 0.6500 0.6400

Skin elasticity improvement clinical completed!

## **Clinically confirmed Real improvement** effect of core elasticity cream