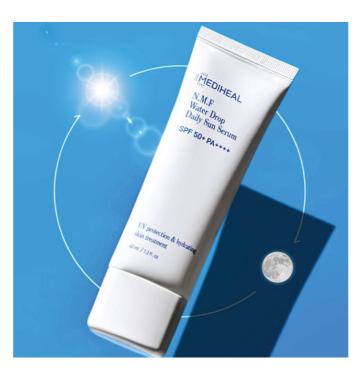

#### Mediheal NMF Water Drop Daily Sun Serum 40ml

#Suncare that does not dry out

- Pre-production product that contains 2 patented moisturizing ingredients to moisturize the skin, and is more like a serum than a cream
- Vita capsule that pops when reacting with ultraviolet rays delivers vitality to the skin