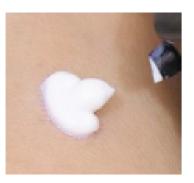

## See-through veil primer (SPF25/PA++)

#### "Summer beauty secret, see-through veil primer that won't collapse even with masks and sweat!"

#### CONCEPT

- A mask proof primer that is resistant to water and sweat and does not collapse even if you wear a mask and perfectly maintains the original makeup.
- Removes blemishes and fills in irregularities to care for smooth skin like velvet.
- See-through primer of steel with a light and airy finish as if not applied.

• SPF25/PA++ Inorganic Tea Sun Formula

HOW TO USE

- Soft, light and silky texture Naturally corrects skin tone
- Cleans pores and wrinkles for a smooth and smooth finish