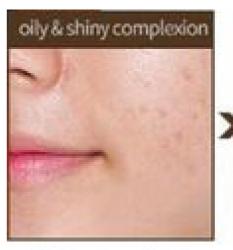

## Is exfoliation necessary or not?

Dull skin Although no dark spots were found on the skin? The cause is there are dark spots under the skin layer that is invisible.

#### Dirt clogged, Dark spots, dullness

Reduce wrinkles Dark spots and clear up So the skin looks younger.

#### **Old skin cells Dirt**

Exfoliation Helps to reduce acne problems.

**Process Exfoliate** Help the cream nourish the skin. Easily absorbed into the skin.

#### Reveal new skin to replace

Reduces the problem of oily face and large pore

the eyes.

Dark spots visible on the skin

Dark spots that are invisible on the skin

Small scars, small dark spots and blemishes, freckles around