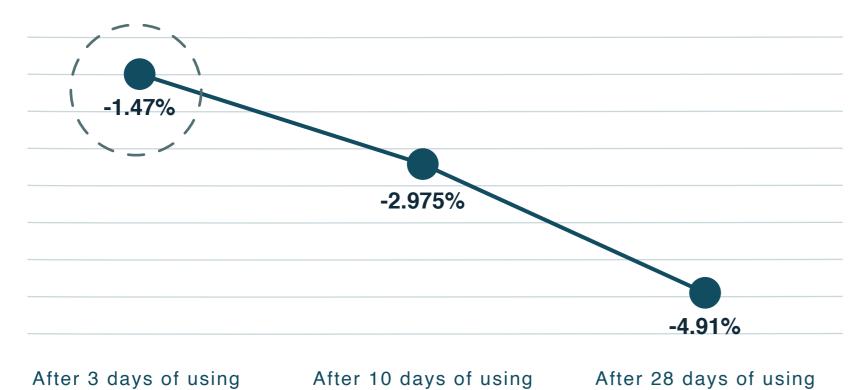

## **Clinical test results from the using** of cosmetic products

R2(A.U.) 0.7200 0.7100 0.7000 0.6900 0.6800 0.6700 0.6600 0.6500 0.6400

Skin elasticity improvement clinical completed!

## **Clinically confirmed Real improvement** effect of core elasticity cream

## 임상으로 확인된 코어탄력크림의 리얼 개선 효과

Clinical completion of dermal density improvement!

피부 턴오버 주기에 맞추어 한 달에 한 병을 사용하여 집중케어해 보세요.