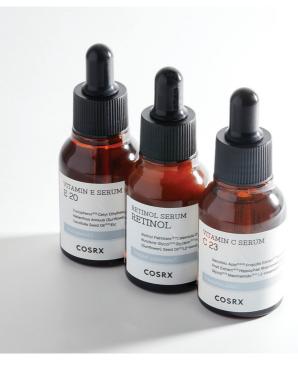

#### **COSRX Real Fit Vitamin** Serum 20ml

#Enhance skin health with pure vitamins and hypoallergenic synergy ingredients

- Released in three lines of vitamin E, vitamin C, and retinol
- Retinol serum contains 5,000 ppm of retinol derivatives to help skin elasticity care