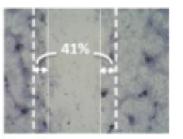

• Wrinkle care effect improves vertical wrinkles. (Wrinkled arms) and vertical wrinkles on the lips. (Smear lipstick) in 7 days

• Vertical wrinkle