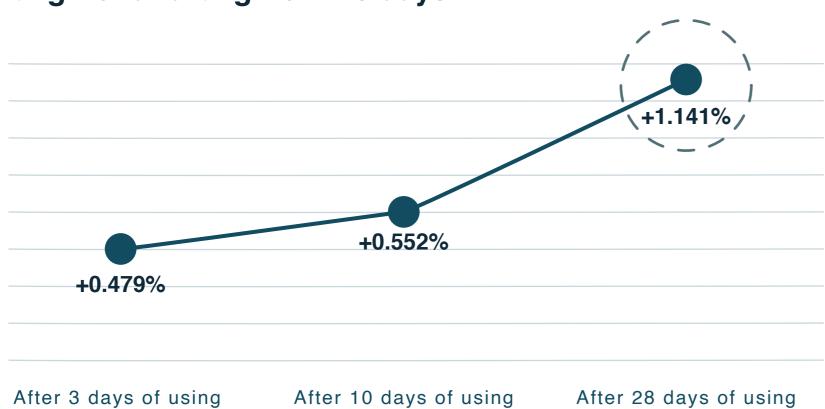

## Found the change of the skin surface

#### brighter and brighter in 3 days

#### Changes in melon cells in the skins