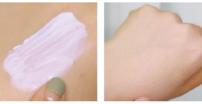

## Changing in skin tone

Before smearing

After smear

After 6 hours

## **Clinical test results from the using of cosmetic products**

#### 화이트젠 라인의 임상 테스트 결과 멜라닌 변화

화이트젠 라인 사용 6주 후 피부 멜라닌 측정 사진 분석 결과 동일 부위의 멜라닌 강도(intensity,멜라닌 색소의 진한 정도)가감소하는 으로 고르게 분포되면서 칙칙하고 얼룩덜룩한 피부톤이 밝고 균일하게 개선됨을 확인할 수 있습니다.

Melanin changes, after 6 weeks of using the product. The result of the analysis of the skin melanin measurement while the melanin intensity (intensity) is reduced, theoverall evenly distributed, dull and mottled skin tone is bright and evenly distributed. You can see that it is improved.

#### 화이트젠 라인의 임상 테스트 결과 변화

화이트젠 라인 사용 6주 후 피부 혈색소 측정 사진 분석 결과 동일 부위의 혈색소 강도(intensity)가 감소하는 동시에 전체적으로 고르게 분포되면서 울긋불긋한 피부톤이 깨끗하고 균일하게 개선됨을 확인할

Hemoglobin change 6 weeks after using the product. The result of the analysis of the skin hemoglobin measurement photo. As the hemoglobin intensity decreases and is distributed evenly throughout, You can see that bad skin tone is improved cleanly and evenly.